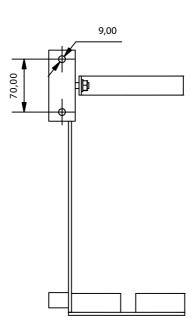

## **DATA SHEET**

**IRONWORK FOR PILOT BOTTLE** 

Description: Element used to anchor the pilot bottle to the wall. In the case of being next to a battery in double row can also be anchored to the battery ironwork.