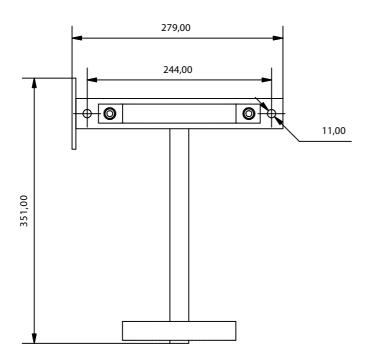

## **DATA SHEET**

**IRONWORK FOR PILOT BOTTLE** 

Description: Element used to anchor the pilot bottle to the wall. In the case of being next to a battery in double row can also be anchored to the battery ironwork.