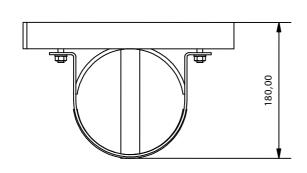

## **DATA SHEET**

**IRONWORK FOR PILOT BOTTLE** 

Description: Element used to anchor the pilot bottle to the wall. In the case of being next to a battery in double row can also be anchored to the battery ironwork.