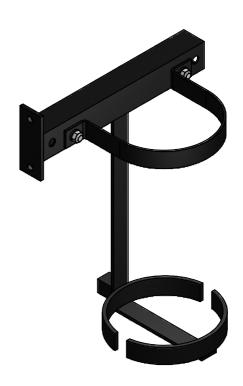

## **DATA SHEET**

**IRONWORK FOR PILOT BOTTLE** 

Description: Element used to anchor the pilot bottle to the wall. In the case of being next to a battery in double row can also be anchored to the battery ironwork.